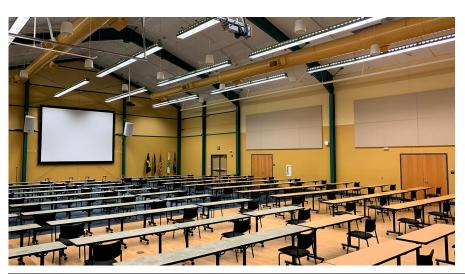

Given the circumstances of COVID-19, the Beck Center will charge the room rate that your group would fit in given the regular capacity as long as Purdue continues its current COVID-19 guidelines.

**ROOM 143** 

SOCIAL DISTANCING SEATING CAPACITY: 90 PEOPLE