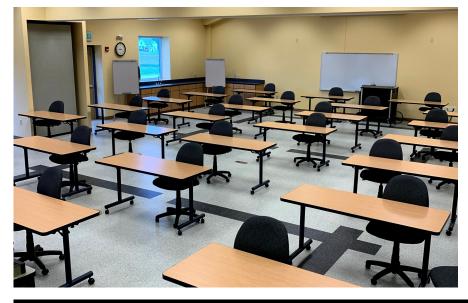

| \$650                  |
| 141        | 36                  | 16                             | \$90    | \$150            | \$175      | \$250                      | \$300                  |
| 117        | 32                  | 15                             | \$90    | \$150            | \$175      | \$250                      | \$300                  |
| Conference | 12                  | 4                              | n/a     | n/a              | \$115      | \$160                      | \$175                  |

Given the circumstances of COVID-19, the Beck Center will charge the room rate that your group would fit in given the regular capacity as long as Purdue continues its current COVID-19 guidelines.



**ROOM 143** 

SOCIAL DISTANCING SEATING CAPACITY: 90 PEOPLE



## **ROOM 111**

SOCIAL DISTANCING SEATING CAPACITY: 27 PEOPLE

#### **ROOM 141** SOCIAL DISTANCING SEATING CAPACITY: 16 PEOPLE

**ROOM 117** SOCIAL DISTANCING SEATING CAPACITY: 15 PEOPLE